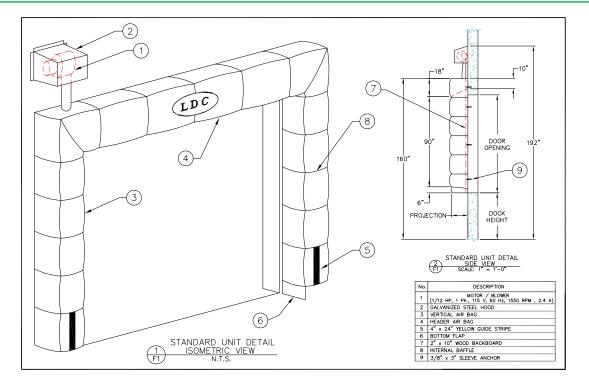

A one piece air bag construction with a unique internal baffle system creates a square faced design increasing contact area. This design ensures that off-centre trailers & even trailers that are not spotted square to the opening are sealed.

## LDC offers a wide Variety of custom inflatables to satisfy your dock requirements

- Square faced design creates larger contact area against truck
- Pressure treated non-rot wood framing
- 24" yellow guide stripes for accurate truck placement
- Externally mounted motor with galvanized protective hood
- Higher wedged header design seals a variety of trailers
- Custom sizes and projections available
- Available in 22 oz
  Hi-Tear Vinyl or rugged
  16 oz Hi-Tear Hypalon