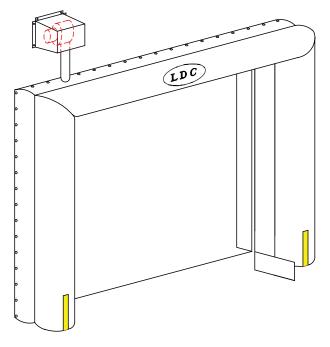

Generally designed to suit 8' wide x 8' high openings. The Series D150 reduces pressure against the building wall unlike conventional pads while creating a tight energy saving seal against the back of the truck.

A one piece air bag construction with a unique internal baffle system creates a square faced design increasing contact area. This design ensures that off-centre trailers & even trailers that are not spotted square to the opening are sealed.

## LDC offers a wide Variety of custom inflatables to satisfy your dock requirements

- Square faced design creates larger contact area against truck
- Pressure treated non-rot wood framing
- 24" yellow guide stripes for accurate truck placement
- Externally mounted motor with galvanized protective hood
- Higher wedged header design seals a variety of trailers
- Custom sizes and projections available
- Available in 22 oz
  Hi-Tear Vinyl or rugged
  16 oz Hi-Tear Hypalon