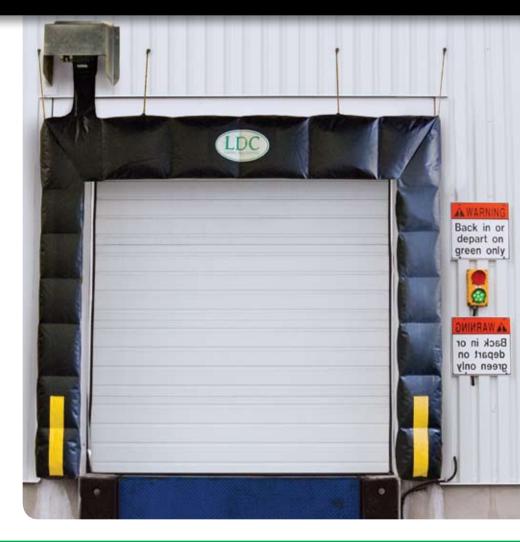

Generally designed to suit 8' wide x 8' high openings. The Series D150 reduces pressure against the building wall unlike conventional pads while creating a tight energy saving seal against the back of the truck.

A one piece air bag construction with a unique internal baffle system creates a square faced design increasing contact area. This design ensures that off-centre trailers & even trailers that are not spotted square to the opening are sealed.

## LDC offers a wide Variety of custom inflatables to satisfy your dock requirements

- Square faced design creates larger contact area against truck
- Pressure treated non-rot wood framing
- 24" yellow guide stripes for accurate truck placement
- Externally mounted motor with galvanized protective hood
- Higher wedged header design seals a variety of trailers
- Custom sizes and projections available
- Available in 22 oz
  Hi-Tear Vinyl or rugged
  16 oz Hi-Tear Hypalon