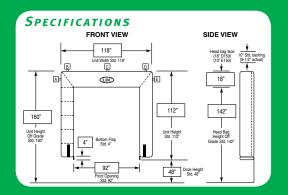

Generally designed to suit 8' wide x 8' high openings. The Series D150 reduces pressure against the building wall unlike conventional pads while creating a tight energy saving seal against the back of the truck.

## LDC offers a wide Variety of custom inflatables to satisfy your dock requirements

- Square faced design creates larger contact area against truck
- Pressure treated non-rot wood framing
- 24" yellow guide stripes for accurate truck placement
- Externally mounted motor with galvanized protective hood
- Higher wedged header design seals a variety of trailers
- Custom sizes and projections available
- Available in 22 oz
  Hi-Tear Vinyl or rugged
  16 oz Hi-Tear Hypalon